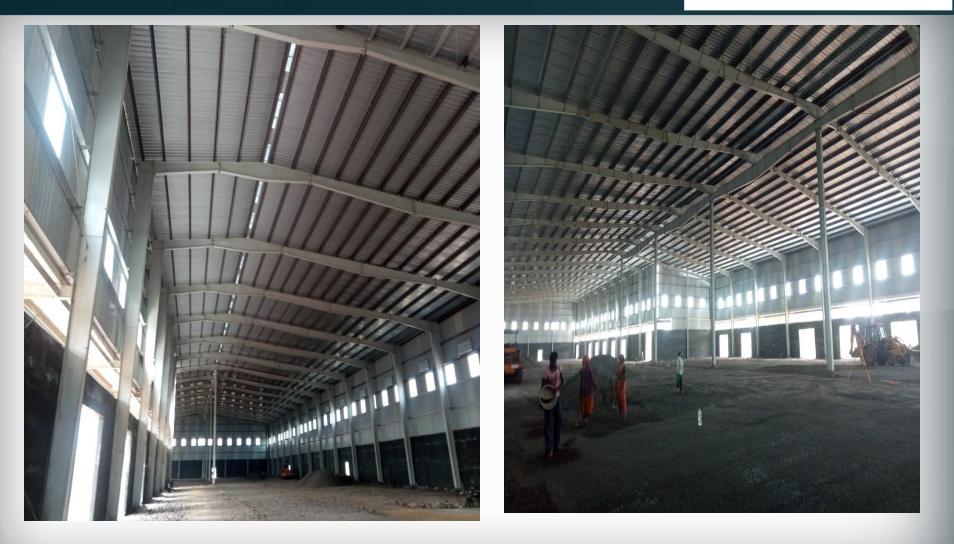

i> <li>5% of the roof area is covered with skylight</li> <li>Flooring- Trimix floor with load bearing capacity of 6 ton per Sq. Mtr.</li> <li>Dock- Cross docking</li> <li>Fire hydrant system</li> <li>Road- 50 ft. wide road on front side</li> <li>Canopy- 3 Mtr. though the length above dock</li> <li>Full functioning Washroom</li> </ul> |
| 16 | Offer validity              | Till availability of warehouse                                                                                                                                                                                                                                                                                                                                                                                 |

#### Current photos





#### Current photos











# Thank You