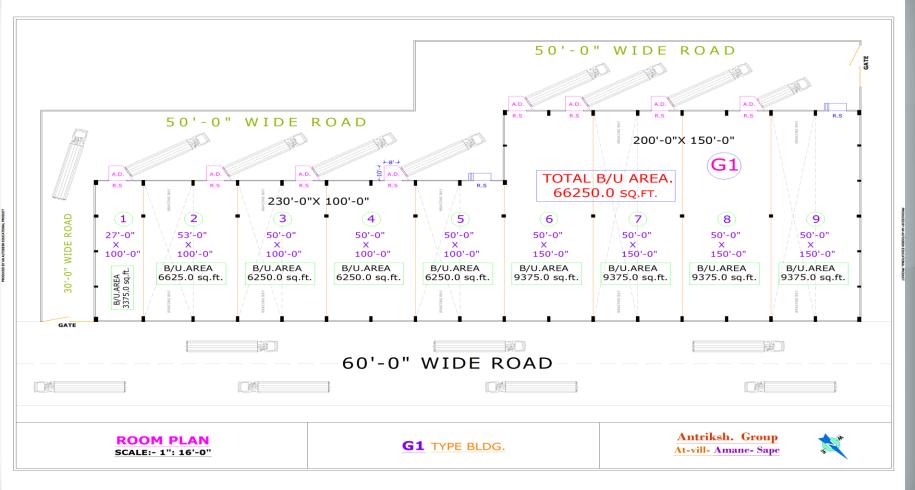

## Option 1 :-Building No G1 Room plan

R

G

DUCED BY AN AUTODESK EDUCATIONAL PRODUC

#### Commercial proposal

| S. No. | Particulars                                         | Details                                                                                                                                       |
|--------|-----------------------------------------------------|-----------------------------------------------------------------------------------------------------------------------------------------------|
| 1      | Property                                            | Warehouse Building no.<br>G1 type 66250 Sq. ft. approx.(Chargeable Area)                                                                      |
| 2      | Address                                             | Antariksh Logidrome, Village Amney, off Mumbai –<br>Nashik Highway, Post-Padgha, Bhiwandi (Thane)-<br>421 101, Maharashtra, India.            |
| 3      | Storage                                             | Non- Chemical storage                                                                                                                         |
| 4      | License fee payable<br>to Antariksh Logitech<br>LLP | Basic rental-Rs.17 /- per sqft per month on chargeable<br>Area<br>Maintenance- Rs.1/- per sqft per month<br>Varai- Rs.1 /- per sqft per month |
| 5      | Services Tax/GST                                    | To be borne by the Licensee, wherever applicable                                                                                              |
| 6      | License fee payable                                 | Monthly in advance on or before 7 <sup>th</sup> of every month                                                                                |
| 7      | Period of Lease                                     | 9 years lease                                                                                                                                 |
| 8      | Commencement date                                   | <u>oct 2020</u>                                                                                                                               |