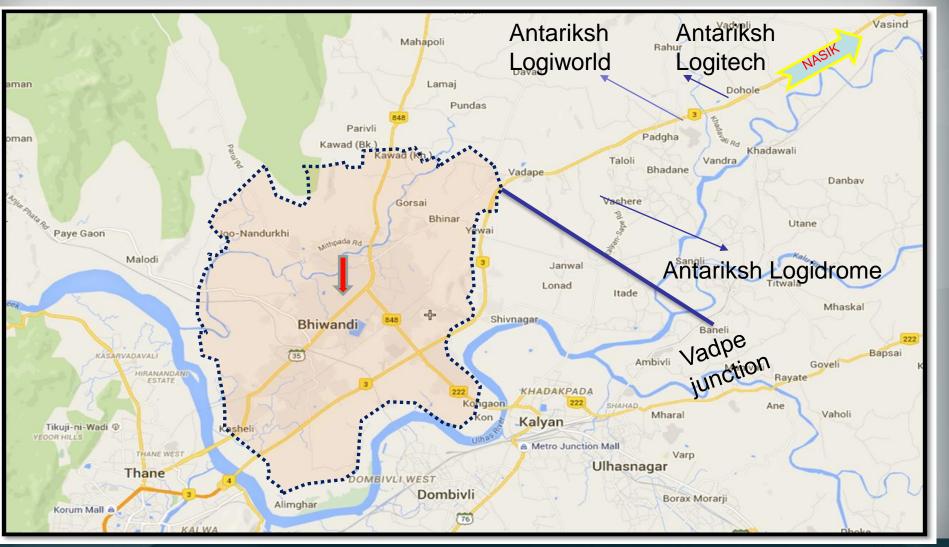

Google Location:

1) Project Name- Antariksh Logidrome (Delivered 20 Lakhs Sq.ft. of Warehouse space)

Location- Sape-Aamne, Padgha-Kalyan road, Post-Padgha, Bhiwandi (Thane)- 421101, Maharashtra, India

Google Address- https://goo.gl/maps/YuGVAq5Z9x m

2) Project Name- Antariksh Logipark

Location- Village Dohale, Mumbai-Nashik Highway, Post- Padgha, Bhiwandi (Thane)- 421101, Maharashtra, India

Google Address-<u>https://goo.gl/maps/3NNpgcpZqY92</u>

## Site location on Google