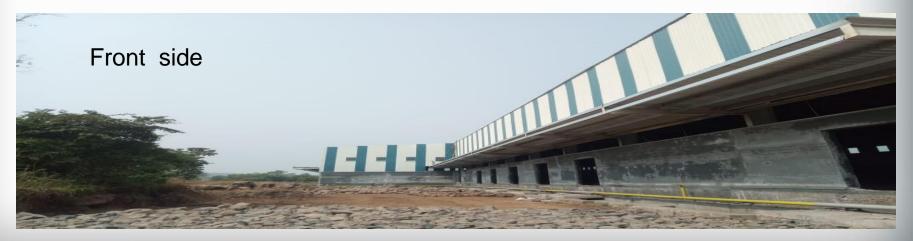

covered with skylight</li> <li>Flooring- Trimix floor with load bearing capacity of 6 ton per Sq. Mtr.</li> <li>Dock- Cross docking</li> <li>Fire hydrant system</li> <li>Road- 50 ft. wide road on front side</li> <li>Canopy- 3 Mtr. though the length above dock</li> <li>Full functioning Washroom</li> </ul> |
| 16 | Offer validity              | Till availability of warehouse                                                                                                                                                                                                                                                                                                                                                                                 |

#### Current photos





#### Current photos











# Thank You