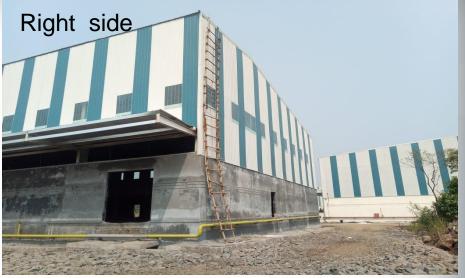

is covered with skylight</li> <li>Flooring- Trimix floor with load bearing capacity of 6 ton per Sq. Mtr.</li> <li>Dock- Cross docking</li> <li>Fire hydrant system</li> <li>Road- 50 ft. wide road on front side</li> <li>Canopy- 3 Mtr. though the length above dock</li> <li>Full functioning Washroom</li> </ul> |
| 16 | Offer validity              | Till availability of warehouse                                                                                                                                                                                                                                                                                                                                                                                 |

#### Current photos





#### Current photos











# Thank You