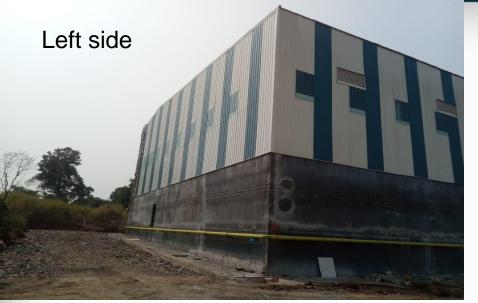

a is covered with skylight</li> <li>Flooring- Trimix floor with load bearing capacity of 6 ton per Sq. Mtr.</li> <li>Dock- Cross docking</li> <li>Fire hydrant system</li> <li>Road- 50 ft. wide road on front side</li> <li>Canopy- 3 Mtr. though the length above dock</li> <li>Full functioning Washroom</li> </ul> |
| 16 | Offer validity              | Till availability of warehouse                                                                                                                                                                                                                                                                                                                                                                                 |

#### Current photos





#### Current photos











# Thank You